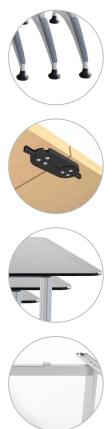

Low profile bell glides boast contemporary design, strength and performance while protecting tables from damage and floors from scratches.

For maximum stability, standard ganging clips are precisely positioned in each corner of the worksurface.

The benefit of mixing table heights and shapes creates additional opportunities for the most efficient use of any learning space.

Heavy-duty continuous beam prevents tops from sagging.

With under 10 minutes assembly time per table, LINK tables will be installed in minimal time.