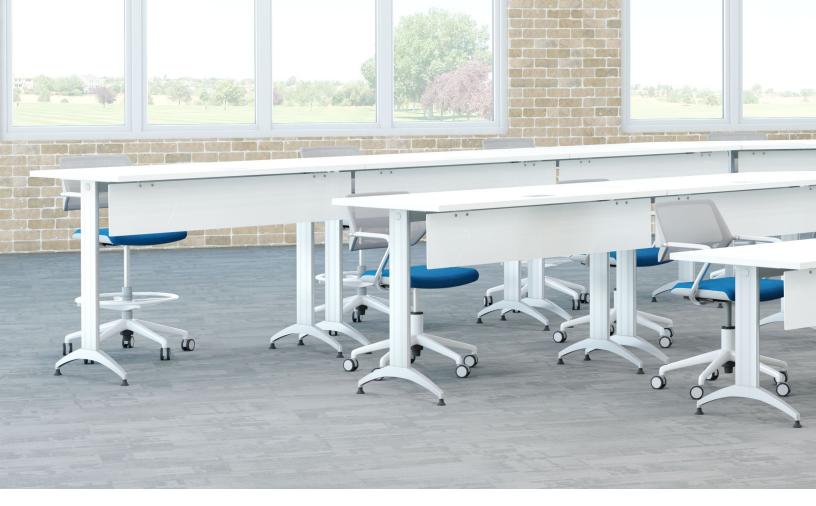

# LINK Stationary Tables

For Auditoriums and Learning Environments

Turn any space into an auditorium. LINK Stationary Tables feature the same elegant style and functionality as the LINK Flip & Nest counterpart. With three height options and five surface shapes, tables can be arranged in infinite ways to support any classroom or training room learning format while different row heights create an obstruction-free learning environment.

The benefit of mixing table heights and shapes creates additional opportunities for the most efficient use of any learning space.

Heavy-duty continuous beam prevents tops from sagging.

With under 10 minutes assembly time per table, LINK tables will be installed in minimal time.