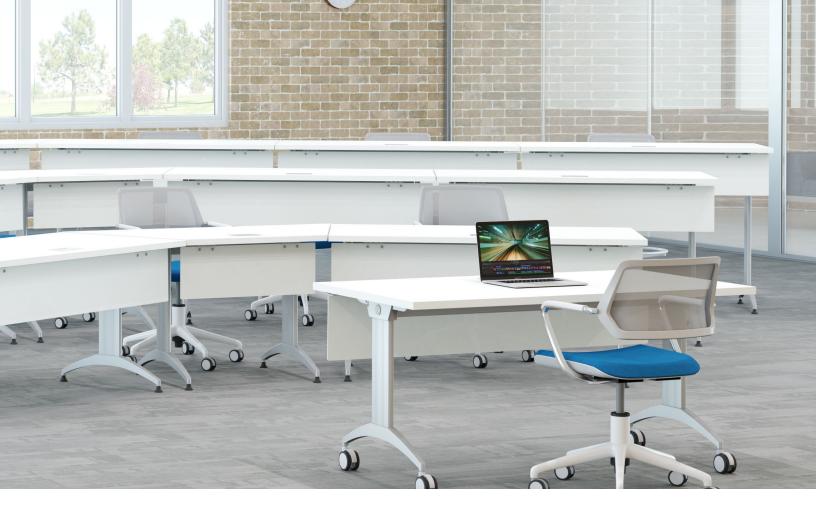

# LINK Stationary Tables

For Auditoriums and Learning Environments

Turn any space into an auditorium. LINK Stationary Tables feature the same elegant style and functionality as the LINK Flip & Nest counterpart. With three height options and five surface shapes, tables can be arranged in infinite ways to support any classroom or training room learning format while different row heights create an obstruction-free learning environment.

The benefit of mixing table heights and shapes creates additional opportunities for the most efficient use of any learning space.

Heavy-duty continuous beam prevents tops from sagging.

With under 10 minutes assembly time per table, LINK tables will be installed in minimal time.