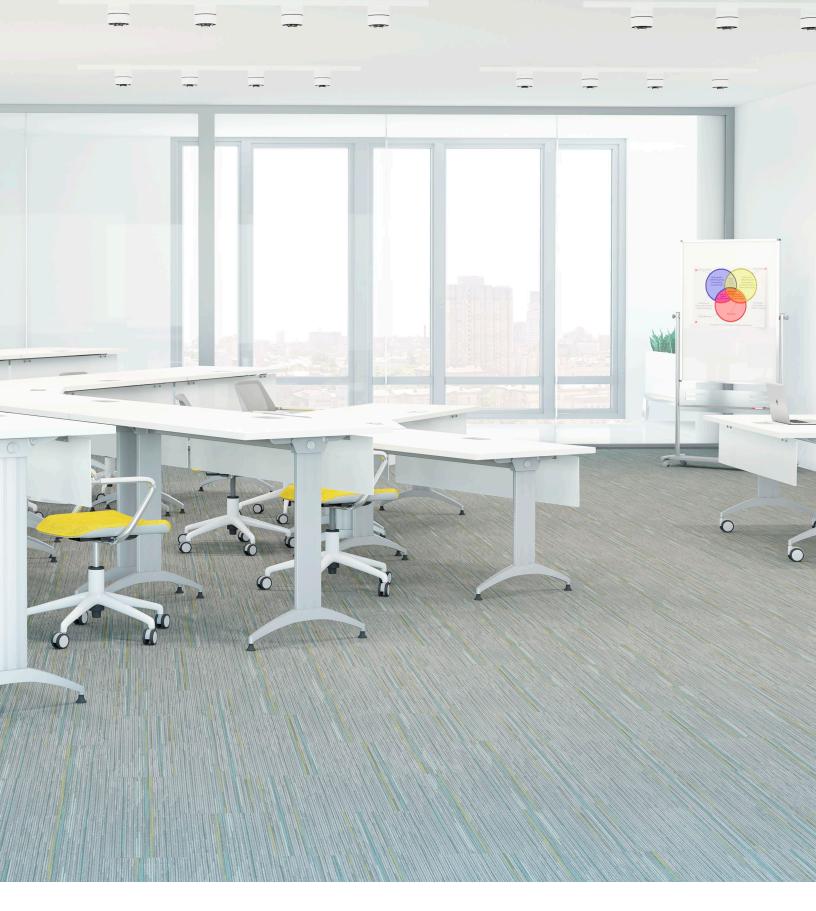

# LINK Stationary Tables

For Auditoriums and Learning Environments

Turn any space into an auditorium. LINK Stationary Tables feature the same elegant style and functionality as the LINK Flip & Nest counterpart. With three height options and five surface shapes, tables can be arranged in infinite ways to support any classroom or training room learning format while different row heights create an obstruction-free learning environment.

The benefit of mixing table heights and shapes creates additional opportunities for the most efficient use of any learning space.

Heavy-duty continuous beam prevents tops from sagging.

With under 10 minutes assembly time per table, LINK tables will be installed in minimal time.