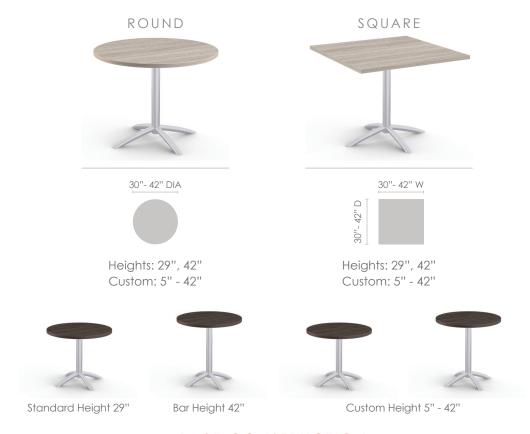

## PRODUCT SPECIFICATIONS

# Fusion BREAKROOM AND CAFÉ TABLES



#### BASE CONSTRUCTION

- Bolted
- 3" diameter column
- 2" diameter 14 gauge steel feet
- 8" x 8" x 7/32" welded mounting plate
- 1-3/8" diameter plastic levelers with steel threaded inserts
- 20 powder coat finishes

#### **OPTIONS**





#### OTHER ACCESSORIES

- Power & Data
- Wire management









## **PRODUCT SPECIFICATIONS**

# Fusion BREAKROOM AND CAFÉ TABLES

#### TOP OPTIONS

#### ALL TOPS ARE PRE-DRILLED

#### TFL

- 1" low pressure, 45# core
- Low pressure laminate on both sides
- Anti-sag top support is included with tables over 60" L

#### HPL

- Structure: 1 1/4" thick 45# density particle board core
- .038 paper backer sheet less than 48"
- .038 phenolic backer equal or greater than 48"
- High Pressure laminate
- Balanced laminate backer
- Round and square tops over 60"