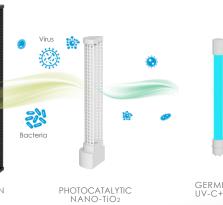

## **Robust Technologies** and Premium construction

Kill Chamber 1 TiO<sub>2</sub> Catalyst 2 Germicidal UV-C+ 3 Hydroxyl Radical

Absorbs & Captures Cleaning chemicals Third-hand smoke Perfumes Noxious odors

Kills bacteria and viral microorganisms Re-energized Air

GERMICIDAL UV-C+ LIGHT nigh-intensity Germicida C+ ruptures the DNA of

The high-intensity Germicidal UV-C+ ruptures the DNA of viruses and bacteria, effectively destroying them.