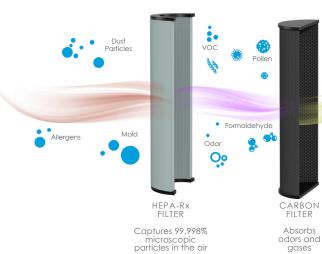

# **3** Air Purification

Premium commercial grade robust technology captures and kills 99.998% of harmful microscopic particles

- Filter, sterilize, and re-energize large volumes of air
- Whisper quiet about as loud as a moderate rain shower
- 360° air intake draws air in from all sides
- Touchless control helps prevent cross-contamination

### 6 Stages of Air Purification

## **Robust Technologies** and Premium construction

Kill Chamber 1 TiO<sub>2</sub> Catalyst 2 Germicidal UV-C+ 3 Hydroxyl Radical

Absorbs & Captures Cleaning chemicals Third-hand smoke Perfumes Noxious odors