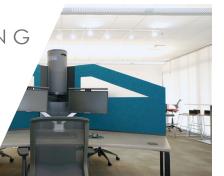

# DISTANCE by Design for shared spaces

CLEAN, HEALTHY, SUSTAINABLE WORKING ENVIRONMENTS

## Create a clean, healthy, and sustainable working environment for a safe return to work

CORE by Safe-T is designed for employees' safety and peace of mind. It operates as a one-stop resource to create a COVID safe environment for people working in commercial offices, healthcare, assisted living facilities, and educational spaces.

Under CDC guidelines for workplace safety, Safe-T's innovative desking design meets the challenges of air purification, social distancing, and blocking of toxic exhalations. CORE is ideal for Hoteling and Hot-Desking.