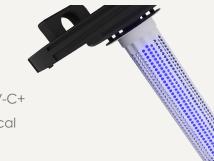

Kills bacteria and viral microorganisms Re-energized Air

GERMICIDAL UV-C+ LIGHT nigh-intensity Germicida C+ ruptures the DNA of

The high-intensity Germicidal UV-C+ ruptures the DNA of viruses and bacteria, effectively destroying them.