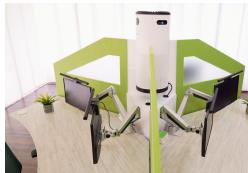

# **CORE** meets **3** primary challenges of post-COVID work environments

# Social Distancing

- 3 separate workstations
- Each workstation spans 120°
- Each employee is positioned 6' apart

# 2 Protective Barriers

- Funnel exhalations directly into the air purifier
- Extend 30" above worksurface
- Made with cleanable anti-microbial PET material

# **3** Air Purification

Premium commercial grade robust technology captures and kills 99.998% of harmful microscopic particles

- Filter, sterilize, and re-energize large volumes of air
- Whisper quiet about as loud as a moderate rain shower
- 360° air intake draws air in from all sides
- Touchless control helps prevent cross-contamination