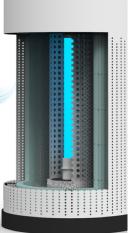

# **3** Air Purification

Premium commercial grade robust technology captures and kills 99.998% of harmful microscopic particles

- Filter, sterilize, and re-energize large volumes of air
- Whisper quiet about as loud as a moderate rain shower
- 360° air intake draws air in from all sides
- Touchless control helps prevent cross-contamination

The digital display shows levels of air quality, particulate count, filters, and UV-light status

### 6 Stages of Air Purification

## **Robust Technologies** and Premium construction

Kill Chamber 1 TiO<sub>2</sub> Catalyst 2 Germicidal UV-C+ 3 Hydroxyl Radical

Absorbs & Captures Cleaning chemicals Third-hand smoke Perfumes Noxious odors

Kills bacteria and viral microorganisms Re-energized Air

GERMICIDAL UV-C+ LIGHT nigh-intensity Germicida C+ ruptures the DNA of

The high-intensity Germicidal UV-C+ ruptures the DNA of viruses and bacteria, effectively destroying them.