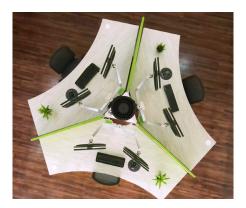

# Social Distancing

- 3 separate workstations
- Each workstation spans 120°
- Each employee is positioned 6' apart