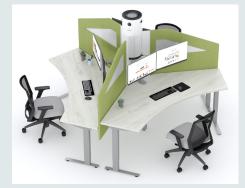

# Social Distancing

- 3 separate workstations
- Each workstation spans 120°
- Each employee is positioned 6' apart

# 2 Protective Barriers

- Funnel exhalations directly into the air purifier
- Extend 30" above worksurface
- Made with cleanable anti-microbial PET material

# **3** Air Purification

Premium commercial grade robust technology captures and kills 99.998% of harmful microscopic particles

- Filter, sterilize, and re-energize large volumes of air
- Whisper quiet about as loud as a moderate rain shower
- 360° air intake draws air in from all sides
- Touchless control helps prevent cross-contamination