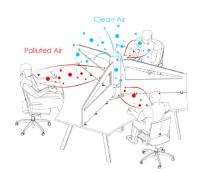

Under CDC guidelines for workplace safety, Safe-T's innovative desking design meets the challenges of air purification, social distancing, and blocking of toxic exhalations. CORE is ideal for Hoteling and Hot-Desking.

# 2 Protective Barriers

- Funnel exhalations directly into the air purifier
- Extend 30" above worksurface
- Made with cleanable anti-microbial PET material

# **3** Air Purification

Premium commercial grade robust technology captures and kills 99.998% of harmful microscopic particles

- Filter, sterilize, and re-energize large volumes of air
- Whisper quiet about as loud as a moderate rain shower
- 360° air intake draws air in from all sides
- Touchless control helps prevent cross-contamination