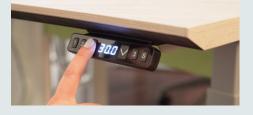

#### STATIONARY

Each height-adjustable desk is controlled independently with a programmable up/down switch

METAL AND TABLETOP FINISHES