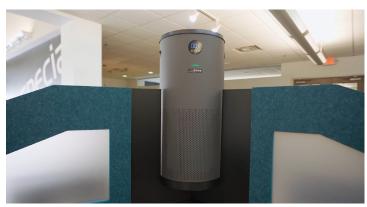

# **3** Air Purification

Premium commercial grade robust technology captures and kills 99.998% of harmful microscopic particles

- Filter, sterilize, and re-energize large volumes of air
- Whisper quiet about as loud as a moderate rain shower
- 360° air intake draws air in from all sides
- Touchless control helps prevent cross-contamination

The digital display shows levels of air quality, particulate count, filters, and UV-light status