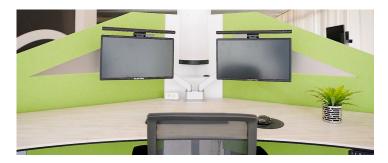

#### HEIGHT ADJUSTABLE | STATIONARY | SCREENS | MONITOR ARMS | ACCESSORIES

#### HEIGHT ADJUSTABLE

#### STATIONARY

Each height-adjustable desk is controlled independently with a programmable up/down switch

METAL AND TABLETOP FINISHES

## OTHER OPTIONS

Ample connections for electric and USB outlets Single or dual adjustable monitor arms Dozens of laminate and wood veneer options Several metal finishes

Work safer and breathe easier with the protection, performance, and peace of mind built into the design of CORE by Safe-T.