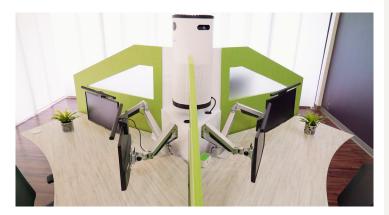

# Social Distancing

- 3 separate workstations
- Each workstation spans 120°
- Each employee is positioned 6' apart

# 2 Protective Barriers

- Funnel exhalations directly into the air purifier
- Extend 30" above worksurface
- Made with cleanable anti-microbial PET material