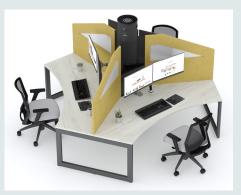

# Social Distancing

- 3 separate workstations
- Each workstation spans 120°
- Each employee is positioned 6' apart

# 2 Protective Barriers

- Funnel exhalations directly into the air purifier
- Extend 30" above worksurface
- Made with cleanable anti-microbial PET material

# **3** Air Purification

Premium commercial grade robust technology captures and kills 99.998% of harmful microscopic particles

- Filter, sterilize, and re-energize large volumes of air
- Whisper quiet about as loud as a moderate rain shower
- 360° air intake draws air in from all sides
- Touchless control helps prevent cross-contamination