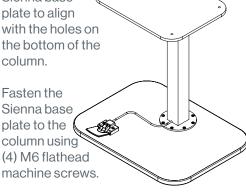

Attach the paddle release handle in desired position using (2) #8 pan head wood screws.

Carefully position the

Sienna base plate to align with the holes on the bottom of the column.

Fasten the Sienna base plate to the column using (4) M6 flathead