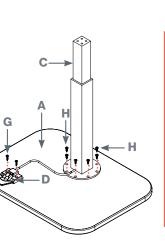

## **ASSEMBLY STEPS**

Insert the end of the paddle release handle into the top of the pneumatic column and place it inside the grooved collar.

Carefully flip the column over and align it with pre-drilled holes on the underside of the tabletop. Fasten the column to the tabletop using (8) #10 pan head wood screws.

Attach the paddle release handle in desired position using (2) #8 pan head wood screws.

Carefully position the

Sienna base plate to align with the holes on the bottom of the column.

Fasten the Sienna base plate to the column using (4) M6 flathead