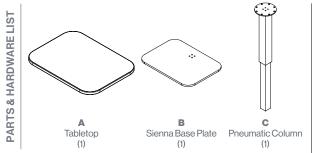

## **ASSEMBLY STEPS**

Insert the end of the paddle release handle into the top of the pneumatic column and place it inside the grooved collar.

Carefully flip the column over and align it with pre-drilled holes on the underside of the tabletop. Fasten the column to the tabletop using (8) #10 pan head wood screws.

Attach the paddle release handle in desired position using (2) #8 pan head wood screws.

Carefully position the

Sienna base plate to align with the holes on the bottom of the column.

Fasten the Sienna base plate to the column using (4) M6 flathead