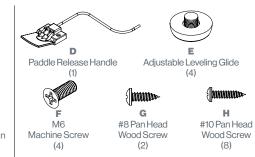

## **ASSEMBLY STEPS**

Insert the end of the paddle release handle into the top of the pneumatic column and place it inside the grooved collar.

Carefully flip the column over and align it with pre-drilled holes on the underside of the tabletop. Fasten the column to the tabletop using (8) #10 pan head wood screws.

Attach the paddle release handle in desired position using (2) #8 pan head wood screws.

Carefully position the

Sienna base plate to align with the holes on the bottom of the column.

Fasten the Sienna base plate to the column using (4) M6 flathead

Attach (4) adjustable leveling glides to the underside of the Sienna base plate.

Holding onto the edges of the table, carefully flip the table over.

ASSEMBLED HEIGHT ADJUSTABLE SIENNA LAPTOP TABLE

FOR MISSING PARTS OR QUESTIONS, PLEASE CALL CUSTOMER SERVICE AT 888-705-0777.