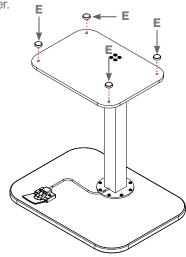

Attach (4) adjustable leveling glides to the underside of the Sienna base plate.

Holding onto the edges of the table, carefully flip the table over.

ASSEMBLED HEIGHT ADJUSTABLE SIENNA LAPTOP TABLE

FOR MISSING PARTS OR QUESTIONS, PLEASE CALL CUSTOMER SERVICE AT 888-705-0777.