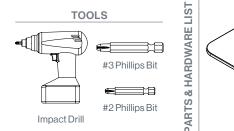

## **ASSEMBLY STEPS**

Insert the end of the paddle release handle into the top of the pneumatic column and place it inside the grooved collar.

Carefully flip the column over and align it with pre-drilled holes on the underside of the tabletop. Fasten the column to the tabletop using (8) #10 pan head wood screws.