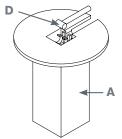

## **ASSEMBLY STEPS**

Insert the end of the paddle release handle into the top of the pneumatic column and place it inside the grooved collar.

Carefully flip the column over and align it with pre-drilled holes on the underside of the tabletop. Fasten the column to the tabletop using (8) #10 pan head wood screws.